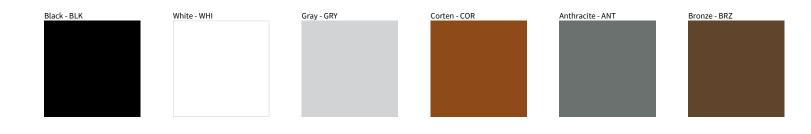

## MONACO SURFACE COLOR FINISH CHART

| PROJECT  |   |
|----------|---|
| TYPE     |   |
| NOTES    |   |
| QUANTITY | _ |
| DATE     | _ |

Digital: Not all screens are calibrated the same, and therefore, colors will appear differently between screens.